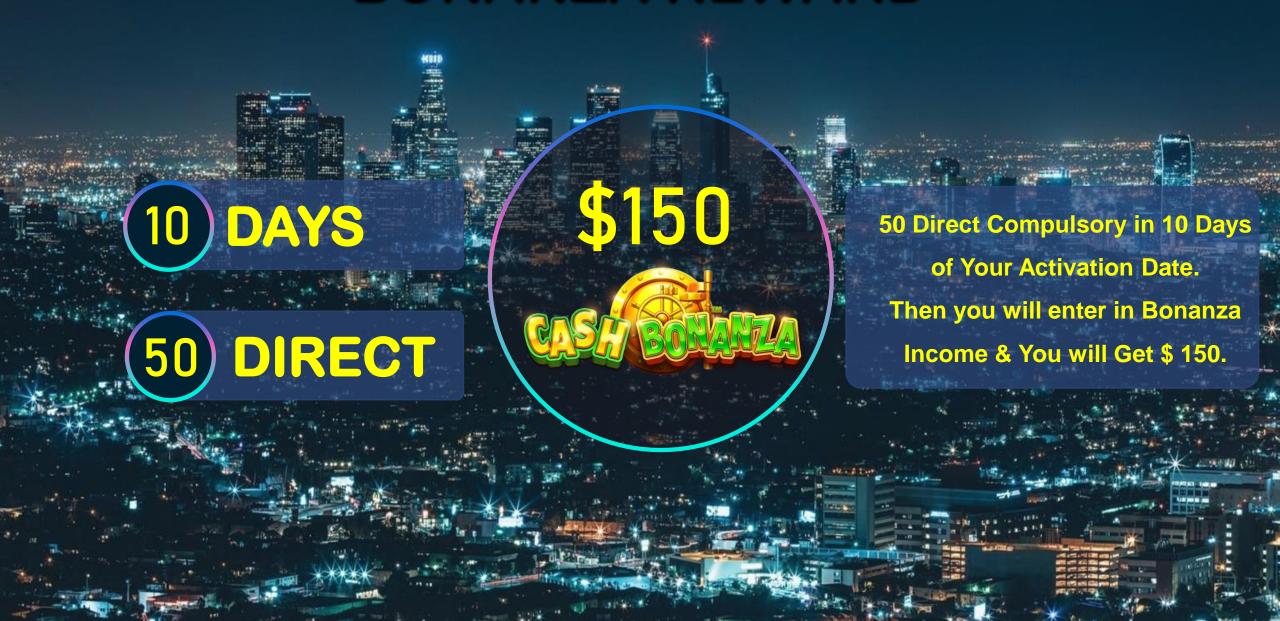

$2048  | \$4096       | \$8192  | \$16384  |
| 9     | \$512  | \$2048 | \$4096  | \$8192       | \$16384 | \$32768  |
| 10    | \$1024 | \$4096 | \$8192  | \$16384      | \$32768 | \$65536  |
| TOTAL | \$2046 | \$8184 | \$16368 | \$32736      | \$65472 | \$130944 |

# **AUTOPOOL PROFIT**

| RANK  | AUTOPOOL<br>INVESTMENT | AUTOPOOL<br>PROFIT |
|-------|------------------------|--------------------|
| BW-C1 | \$31                   | \$2046             |
| BW-C2 | \$62                   | \$8184             |
| BW-C3 | \$124                  | \$16368            |
| BW-C4 | \$248                  | \$32736            |
| BW-C5 | \$496                  | \$65472            |
| BW-C6 | \$992                  | \$130944           |



### **BOOSTING BOARD PROFIT**



#### **BONANZA REWARD**



#### LIFE TIME ROYALTY



#### CONTACT



Suit 305, Griffith Center, Los Angeles, California U.S. 90004

Email: info@brightsway.com





# THANK YOU!!

www.brightsway.com