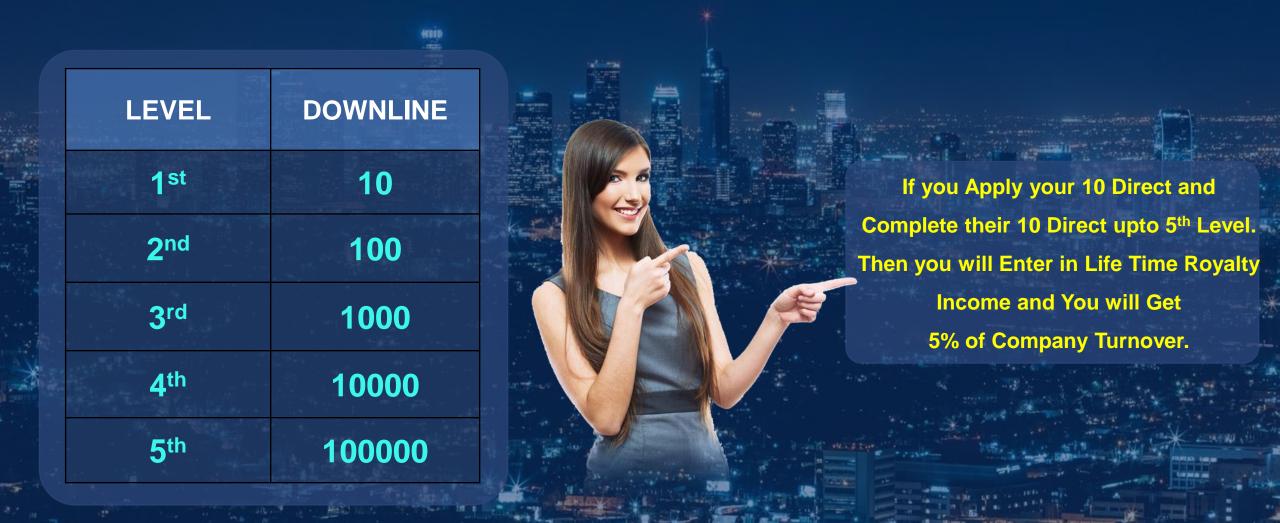

8192  | \$16384  |
| 9     | \$512  | \$2048 | \$4096  | \$8192       | \$16384 | \$32768  |
| 10    | \$1024 | \$4096 | \$8192  | \$16384      | \$32768 | \$65536  |
| TOTAL | \$2046 | \$8184 | \$16368 | \$32736      | \$65472 | \$130944 |

# **AUTOPOOL PROFIT**

| RANK  | AUTOPOOL<br>INVESTMENT | AUTOPOOL<br>PROFIT |
|-------|------------------------|--------------------|
| BW-C1 | \$31                   | \$2046             |
| BW-C2 | \$62                   | \$8184             |
| BW-C3 | \$124                  | \$16368            |
| BW-C4 | \$248                  | \$32736            |
| BW-C5 | \$496                  | \$65472            |
| BW-C6 | \$992                  | \$130944           |



### **BOOSTING BOARD PROFIT**



#### **BONANZA REWARD**



#### LIFE TIME ROYALTY



#### CONTACT



Suit 305, Griffith Center, Los Angeles, California U.S. 90004

Email: info@brightsway.com





# THANK YOU!!

www.brightsway.com