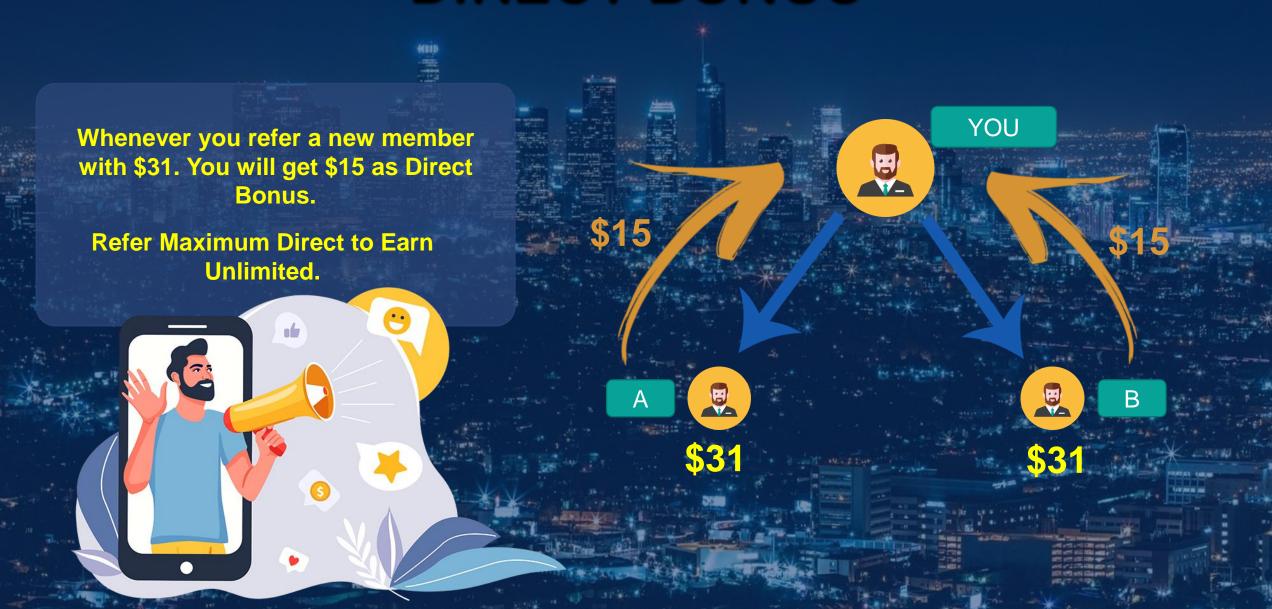

n technical settings
- ✓ Automatically retain trading strategies with high winning rates
- ✓ The BRIGHTSWAY BOT SYSTEM uses artificial intelligence (AI) technology to automatically and accurately analyse investment and trading patterns according to specified technical settings and preset algorithms.
- ✓ It will automatically generates and checks all preset strategies to execute trades automatically, focusing on short term arbitrage mostly





# OUR PACKAGES

| PACKAGE | AMOUNT |
|---------|--------|
| BW-C1   | \$31   |
| BW-C2   | \$62   |
| BW-C3   | \$124  |
| BW-C4   | \$248  |
| BW-C5   | \$496  |
| BW-C6   | \$992  |







#### TYPES OF INCOME

- Direct Bonus
- > Team Building Bonus
- AutoPool Bonus
- Boosting Board Bonus
- Bonanza Reward
- Life Time Royalty



# **DIRECT BONUS**



# **TEAM BUILDING BONUS**

| LEVEL | BW-C1      | BW-C2       | BW-C3       | BW-C4      | BW-C5 | BW-C6        |
|-------|------------|-------------|-------------|------------|-------|--------------|
| 1     | \$1        | \$2         | \$4         | \$8        | \$16  | \$32         |
| 2     | <b>\$1</b> | \$2         | \$4         | \$8        | \$16  | \$32         |
| 3     | <b>\$1</b> | \$2         | \$4         | \$8        | \$16  | \$32         |
| 4     | <b>\$1</b> | \$2         | \$4         | \$8        | \$16  | \$32         |
| 5     | \$0.5      | <b>\$1</b>  | \$2         | \$4        | \$8   | \$16         |
| 6     | \$0.5      | \$1         | \$2         | \$4        | \$8   | \$16         |
| 7     | \$0.25     | \$0.5       | \$1         | <b>\$2</b> | \$4   | \$8