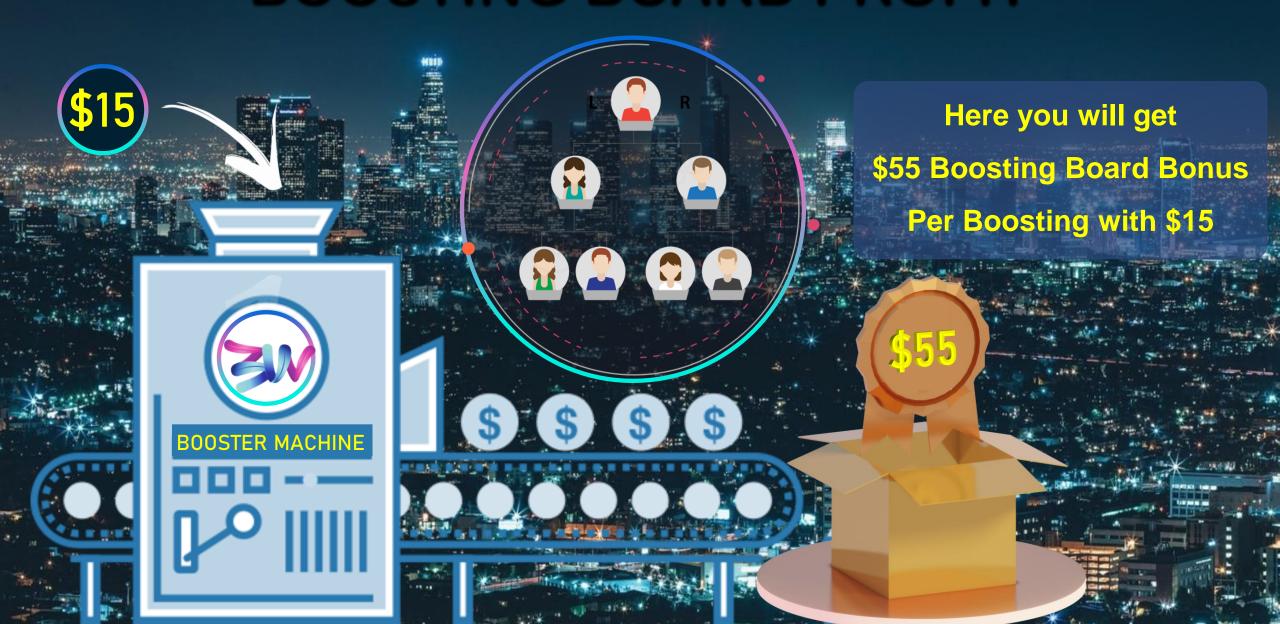

8     | \$256  | \$1024 | \$2048  | \$4096       | \$8192  | \$16384  |
| 9     | \$512  | \$2048 | \$4096  | \$8192       | \$16384 | \$32768  |
| 10    | \$1024 | \$4096 | \$8192  | \$16384      | \$32768 | \$65536  |
| TOTAL | \$2046 | \$8184 | \$16368 | \$32736      | \$65472 | \$130944 |

# **AUTOPOOL PROFIT**

| RANK  | AUTOPOOL<br>INVESTMENT | AUTOPOOL<br>PROFIT |
|-------|------------------------|--------------------|
| BW-C1 | \$31                   | \$2046             |
| BW-C2 | \$62                   | \$8184             |
| BW-C3 | \$124                  | \$16368            |
| BW-C4 | \$248                  | \$32736            |
| BW-C5 | \$496                  | \$65472            |
| BW-C6 | \$992                  | \$130944           |



### **BOOSTING BOARD PROFIT**



#### **BONANZA REWARD**



#### LIFE TIME ROYALTY



#### CONTACT



Suit 305, Griffith Center, Los Angeles, California U.S. 90004

Email: info@brightsway.com





# THANK YOU!!

www.brightsway.com